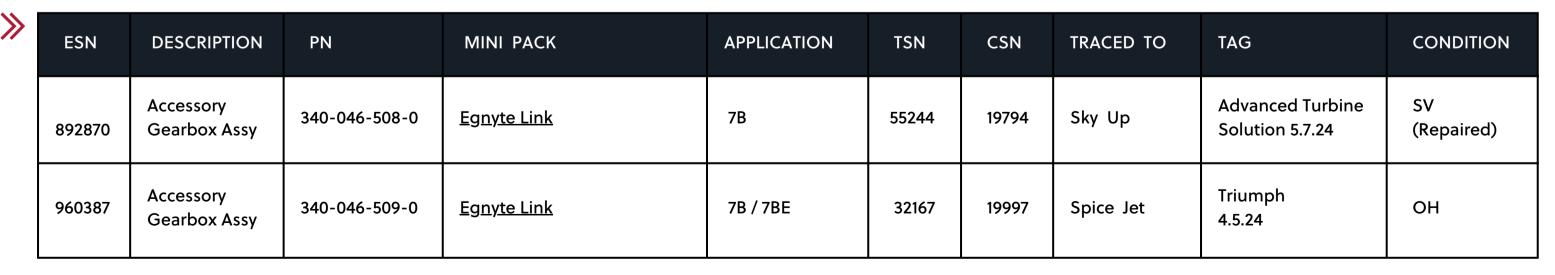

### > AVAILABLE ENGINE MODULES

| <b>&gt;&gt;</b> | ESN    | DESCRIPTION                      | PN            | MINI PACK   | APPLICATION | CR    | TSN   | CSN   | TRACED TO                | TAG            | CONDITION        |
|-----------------|--------|----------------------------------|---------------|-------------|-------------|-------|-------|-------|--------------------------|----------------|------------------|
|                 | 889727 | Fan & Booster                    | 340-035-310-0 | Egnyte Link | 7B          | 9418  | 63555 | 39935 | Boliviana<br>De Aviacion | MDT<br>4.26.24 | SV<br>(Repaired) |
|                 | 889727 | No. 1 & No. 2<br>Bearing Support | 340-035-403-0 | Egnyte Link | 7B          | 15818 | 63555 | 39935 | Boliviana<br>De Aviacion | MDT<br>3.15.24 | SV<br>(Repaired) |